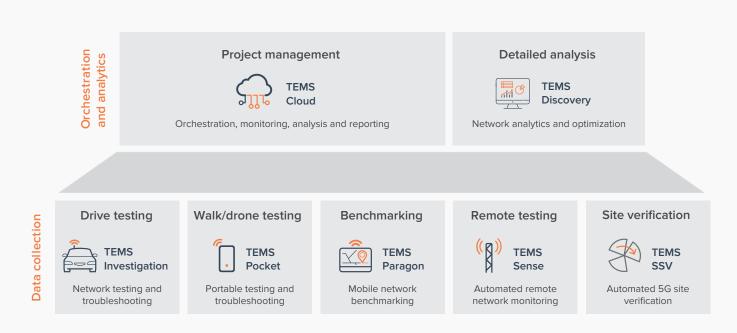

## Part of the Infovista TEMS Suite for mobile network testing

The TEMS Suite is our portfolio of solutions that allow you to address every aspect of testing and troubleshooting your network from a subscriber's perspective, whether it be just 5G or a combination of multiple technologies. If you are looking to verify the performance of new 5G sites, walk test strategic indoor locations, benchmark your network performance against your competitors, or any one of numerous other network testing use cases, TEMS has a solution to meet your needs.

- TEMS Cloud manage your network test projects with real-time control and analytics
- TEMS Investigation perform drive tests to verify, optimize and troubleshoot all your mobile network technologies
- TEMS Pocket walk test indoor locations and drone test hard-to-reach places
- TEMS Paragon streamline your mobile network benchmarking campaigns
- **TEMS Sense** proactively monitor your wireless network services end-to-end with active testing
- TEMS SSV automate site acceptance for faster
   5G roll-outs with fewer personnel
- TEMS Discovery turn your network test data into analytics and actionable insights for optimization