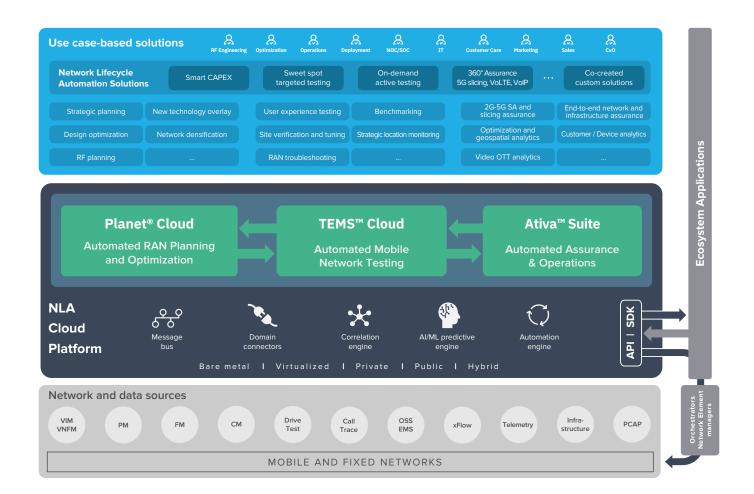

## Powered by the NLA Cloud Platform™

TEMS Cloud is powered by Infovista's cloud-native NLA Cloud Platform which provides common telcospecific functions such as automation, analytics, and data correlation engines to power Infovista solutions across the entire network lifecycle, including Planet Al-driven RF network planning, TEMS™ network testing solutions and the Ativa™ Suite of applications for automated assurance and operations.

The NLA Cloud Platform™ unifies network planning, testing, and automated assurance and operations and breaks the limitation of traditional siloed-solution approaches. This brings greater use case innovation, agility, and interoperability for CSPs', unlocking new cross-cycle processes such as Precision Drive Testing™, which leverages 5G network, service and customer data, and ML/AI techniques to increase the speed and accuracy of 5G testing. The data-driven and automated network testing solution supports a wide range of network-testing scenarios, from new site verification to user-experience validation.