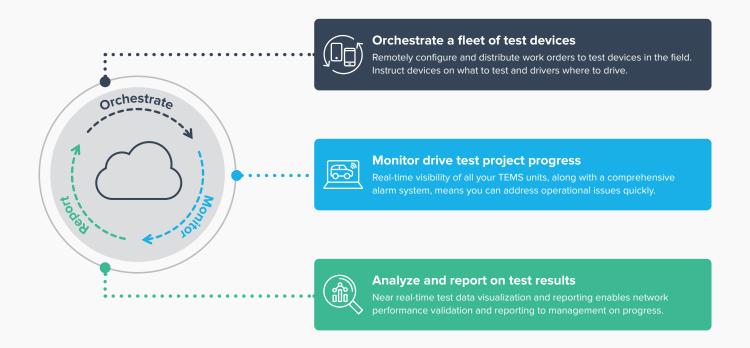

# Orchestrate, monitor, analyze and report on your network testing projects with TEMS™ Cloud

With TEMS™ Cloud, you can plan and manage multiple network testing projects across a variety of TEMS network testing solutions, all from a centralized back-office. TEMS Cloud enables you to create work orders containing test routines and drive routes and distribute these to field test teams. It allows you to monitor testing progress in real-time and quickly address any problems, and it analyzes the captured data and creates the relevant reports and dashboards.

#### Remote management of field testing

Allow a single engineer to distribute testing routines and remotely run tests.

At any one time you may have multiple test teams in the field as well as fixed TEMS™ Sense units deployed at strategic locations. TEMS Cloud allows you to remotely manage all these units, from distributing standardized work orders, testing routines and drive routes to mobile units, to deploying software upgrades or remotely running tests on TEMS Sense units. This remote management means a single engineer can monitor and control many test devices all from a centralized back-office.

Save time and avoid re-drives by immediately identifying and resolving issues.

When conducting expensive testing projects, it is important to be able to monitor your field units so you can immediately identify and resolve any issues. This prevents wasted time and the need for re-drives which result in project delays. TEMS Cloud provides real-time visibility of the location and testing status of all your TEMS units in the field. A comprehensive alarming system notifies you of any suspected issues so you can quickly rectify them and minimize disruption to testing.

#### Real-time analysis and reporting

Deliver full, real-time visibility of test campaigns with customizable dashboards.

In addition to monitoring your team's progress, TEMS Cloud enables near real-time analysis and reporting on the network performance data gathered during testing. As soon as a test is complete, the logfiles are uploaded to TEMS Cloud and dashboards are populated. This means you always have full, real-time visibility of test campaign results. Additionally, dashboards can be customized to specific audiences so everyone from the C-level to engineers can be kept informed of the project status.